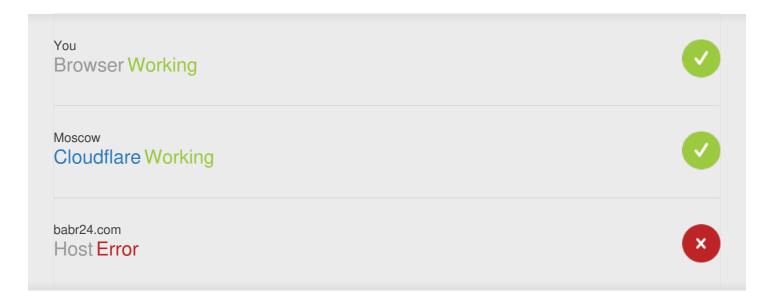

# SSL handshake failed Error code 525

Visit cloudflare.com for more information.

2025-04-03 21:46:46 UTC

## What happened?

Cloudflare is unable to establish an SSL connection to the origin server.

### If you're the owner of this website:

It appears that the SSL configuration used is not compatible with Cloudflare. This could happen for a several reasons, including no shared cipher suites. Additional troubleshooting information here.

Cloudflare Ray ID: 92abc1a99ea4e928

Your IP: Click to reveal

Performance & security by Cloudflare