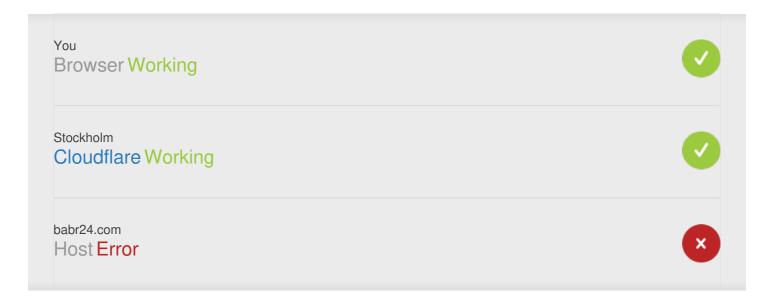

# Connection timed out Error code 522

Visit cloudflare.com for more information.

2025-03-17 23:03:27 UTC

## What happened?

The initial connection between Cloudflare's network and the origin web server timed out. As a result, the web page can not be displayed.

### If you're the owner of this website:

Contact your hosting provider letting them know your web server is not completing requests. An Error 522 means that the request was able to connect to your web server, but that the request didn't finish. The most likely cause is that something on your server is hogging resources. Additional troubleshooting information here.